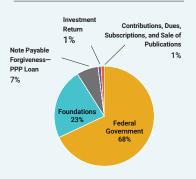

## 2021 Revenue by Source

\$ 17,681,286

| Activites                                                | Without Donor<br>Restrictions | With Donor<br>Restrictions | Total                       |
|----------------------------------------------------------|-------------------------------|----------------------------|-----------------------------|
| REVENUE AND SUPPORT                                      |                               |                            |                             |
| Grants, Contracts, and Cooperative                       |                               |                            |                             |
| Agreements                                               |                               |                            |                             |
| Federal Government                                       | \$ 11,100,482                 | \$ -                       | \$ 11,100,482               |
| Foundations                                              | 3,793,746                     | -                          | 3,793,746                   |
| Note payable forgiveness-PPP loan                        | 1,192,700                     | -                          | 1,192,700                   |
| Investment return, net                                   | 148,746                       | -                          | 148,746                     |
| Contributions                                            | 25,449                        | -                          | 25,449                      |
| Dues and subscriptions                                   | 28,476                        | -                          | 28,476                      |
| Sale of publications                                     | 16,760                        | -                          | 16,760                      |
| Net assets released from restrictions                    | 600,000                       | (600,000)                  |                             |
| Total revenue and support                                | \$ 16,906,359                 | (600,000)                  | \$ 16,306,359               |
| EXPENSES                                                 |                               |                            |                             |
| Program Services                                         |                               |                            |                             |
| International programs                                   | 12,919,482                    | -                          | 12,919,482                  |
| U.S. programs                                            | 2,058,240                     | -                          | 2,058,240                   |
| Communication programs                                   | 1,100,445                     | -                          | 1,100,445                   |
| Total program services                                   | \$ 16,078,167                 | -                          | \$ 16,078,167               |
| Supporting Services                                      |                               |                            |                             |
| Management and general                                   | 324,464                       | -                          | 324,464                     |
| Fundraising                                              | 11,507                        | -                          | 11,507                      |
| Total supporting services                                | 335,971                       | -                          | 335,971                     |
| Total expenses                                           | \$ 16,414,138                 | -                          | \$ 16,414,138               |
| Change in net assets before net realized                 |                               |                            |                             |
| and unrealized gain on investments                       | 492,221                       | (600,000)                  | (107,779)                   |
| Net realized and unrealized                              |                               |                            |                             |
| gain on investments                                      | 2,632,629                     | -                          | 2,632,629                   |
| Change in net assets                                     | 3,124,850                     | (600,000)                  | 2,524,850                   |
| Net assets, beginning of year<br>Net assets, end of year | 10,141,951<br>\$ 13,266,801   | 1,256,880<br>\$ 656,880    | 11,398,831<br>\$ 13,923,681 |