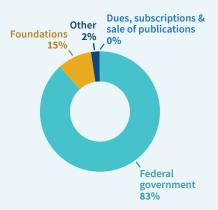

## **2022 Revenue by Source**

| Activities                            | Without Donor With |              |    | With Donor   |       |             |
|---------------------------------------|--------------------|--------------|----|--------------|-------|-------------|
| OPERATING REVENUES                    |                    | Restrictions |    | Restrictions | Total |             |
| Contributions                         |                    |              |    |              |       |             |
| Federal government awards             | \$                 | 9,775,338    | \$ | -            | \$    | 9,775,338   |
| Foundation contributions              | \$                 | 1,141,730    | \$ | 828,673      | \$    | 1,970,403   |
| Other contributions                   | \$                 | 29,089       | \$ | -            | \$    | 29,089      |
| Exchange Transactions                 |                    |              |    |              |       |             |
| Federal government contracts          | \$                 | 1,164,292    | \$ | -            | \$    | 1,164,292   |
| Other contracts                       | \$                 | 240,113      | \$ | -            | \$    | 240,113     |
| Dues and subscriptions                | \$                 | 23,377       | \$ | -            | \$    | 23,377      |
| Sale of publications                  | \$                 | 7,113        | \$ | -            | \$    | 7,113       |
| Net assets released from restrictions | \$                 |              |    | (2,119,190)  |       |             |
| Total revenue and support             | \$                 | 14,500,242   | \$ | (1,290,517)  | \$    | 13,209,725  |
| OPERATING EXPENSES                    |                    |              |    |              |       |             |
| Program Services                      |                    |              |    |              |       |             |
| International programs                | \$                 |              |    | -            | _     |             |
| U.S. programs                         |                    | 2,251,403    |    | -            |       | 2,251,403   |
| Communication programs                |                    | 1,254,257    |    | -            |       | 1,254,257   |
| Total program services                | \$                 | 14,539,574   | \$ | -            | \$    | 14,539,574  |
| Supporting Activities                 |                    |              |    |              |       |             |
| Management and general                | \$                 | 1,858,298    | \$ | -            | -     | , ,         |
| Fundraising                           | \$                 | 32,949       | \$ | -            | \$    | 32,949      |
| Total supporting services             | \$                 | 1,891,247    |    | -            | \$    |             |
| Total expenses                        | \$                 | 16,430,821   | \$ | -            | \$    | 16,430,821  |
| Change in net assets from operations  | \$                 | (1,930,579)  | \$ | (1,290,517)  | \$    | (3,221,096) |
| Non-operating change in net assets    |                    |              |    |              |       |             |
| Investment loss, net                  | \$                 | (2,238,733)  | \$ | -            | \$    | (2,238,733) |
| Total change in net assets            | \$                 | (4,169,312)  | \$ | (1,290,517)  | \$    | (5,459,829) |
| Net assets, beginning of year         | \$                 | 13,266,801   | \$ | 2,447,650    | \$    | 15,714,451  |
| Net assets, end of year               | \$                 | 9,097,489    | \$ | 1,157,133    | \$    | 10,254,622  |